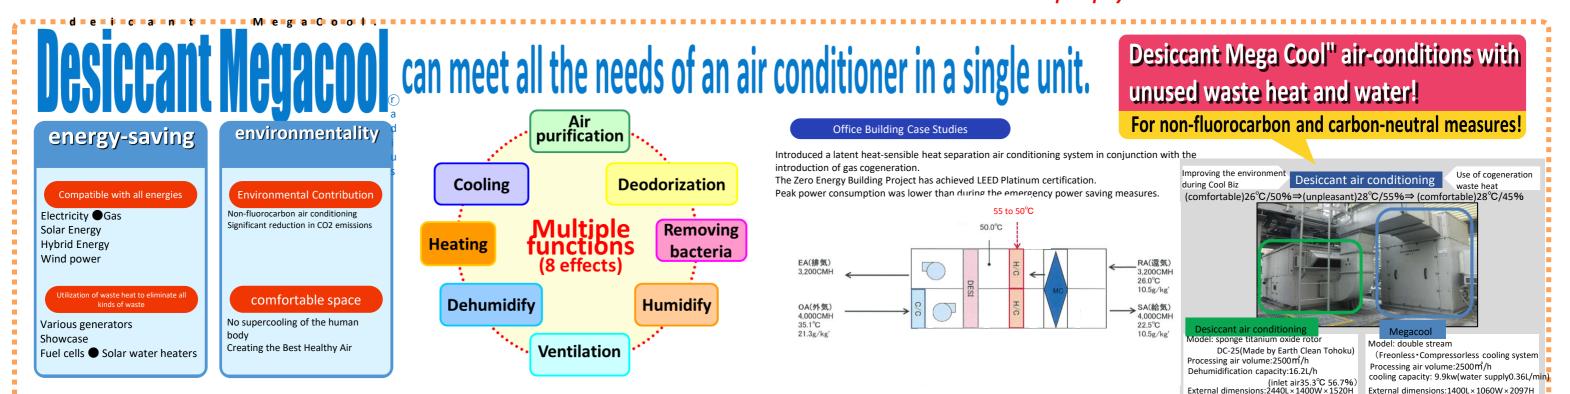

## Desiccant Air Conditioners, Megacool Expand the market by combining with "Total Heat Exchanger"!

## Desiccant mega-cool air conditioning system for tomorrow's indoor air, global environment, and energy conservation

It can accommodate both large and small capacities.

- \*MEGACOOL can also be integrated into a desiccant air conditioner.
- It can also be used as a separate placement.
- \*Antimicrobial agents are used to prevent the formation of mold and bacteria
- Water is generally tap water, but depending on the quality of the water, a water softener or similar device may be used. \*Humidification is also possible in winter.