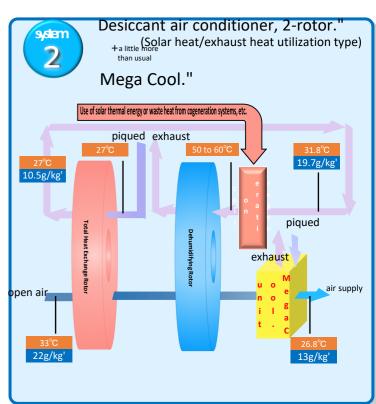

## Desiccant mega-cool air conditioning system for tomorrow's indoor air, global environment, and energy conservation

It can accommodate both large and small capacities.

- \*MEGACOOL can also be integrated into a desiccant air conditioner.
- It can also be used as a separate placement.
- \*Antimicrobial agents are used to prevent the formation of mold and bacteria
- Water is generally tap water, but depending on the quality of the water, a water softener or similar device may be used. \*Humidification is also possible in winter.

Air conditions Air supply side (Dry air): 33°C, 22 g/kg' Return air side (Wet air): 27°C, 10.5 g/kg'

By sharing "Desiccant Air Conditioners" "Megacool" or "Total Heat Exchangers
As 100% outside air treatment (outside air conditioner), net zero energy is realized!

\*Heat pump systems are also available.