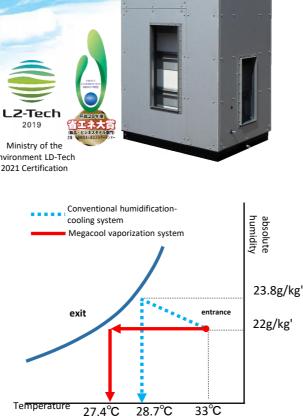

## Desiccant mega-cool air conditioning system for tomorrow's indoor air, global environment, and energy conservation

It can accommodate both large and small capacities.

- \*MEGACOOL can also be integrated into a desiccant air conditioner.
- It can also be used as a separate placement.
- \*Antimicrobial agents are used to prevent the formation of mold and bacteria
- Water is generally tap water, but depending on the quality of the water, a water softener or similar device may be used. \*Humidification is also possible in winter.

Air conditions Air supply side (Dry air): 33°C, 22 g/kg' Return air side (Wet air): 27°C, 10.5 g/kg'

By sharing "Desiccant Air Conditioners" "Megacool" or "Total Heat Exchangers
As 100% outside air treatment (outside air conditioner), net zero energy is realized!