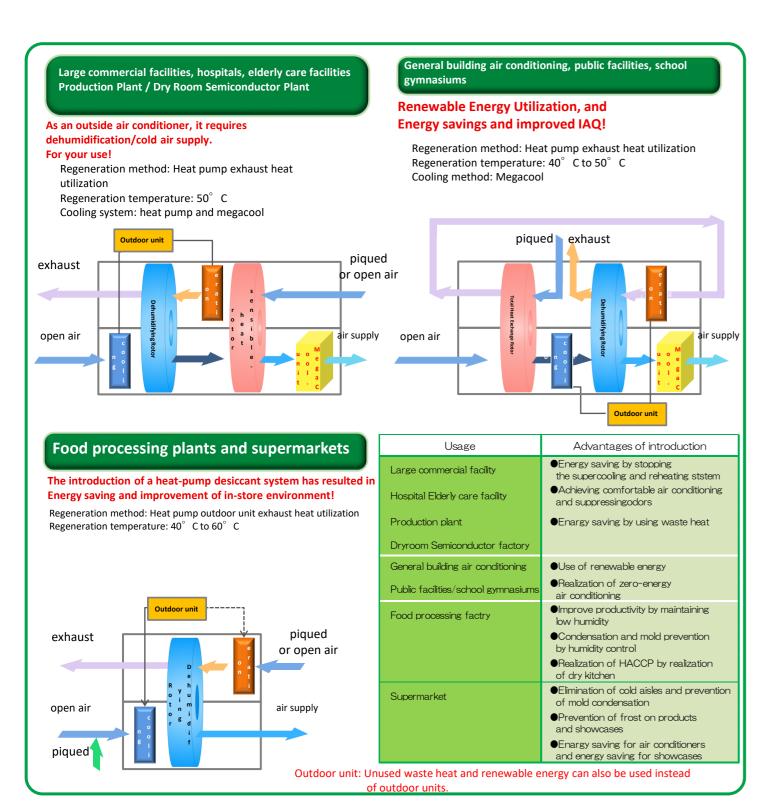

## Desiccant mega-cool air conditioning system for tomorrow's indoor air, global environment, and energy conservation

It can accommodate both large and small capacities.

- \*MEGACOOL can also be integrated into a desiccant air conditioner.
- It can also be used as a separate placement.
- \*Antimicrobial agents are used to prevent the formation of mold and bacteria
- Water is generally tap water, but depending on the quality of the water, a water softener or similar device may be used. \*Humidification is also possible in winter.

Air conditions Air supply side (Dry air): 33°C, 22 g/kg' Return air side (Wet air): 27°C, 10.5 g/kg'

By sharing "Desiccant Air Conditioners" "Megacool" or "Total Heat Exchangers
As 100% outside air treatment (outside air conditioner), net zero energy is realized!

\*Heat pump systems are also available.