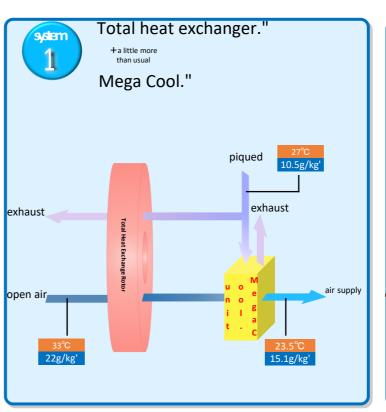

## Desiccant Air Conditioners, Megacool Expand the market by combining with "Total Heat Exchanger"!

Air conditions Air supply side (Dry air): 33°C, 22 g/kg' Return air side (Wet air): 27°C, 10.5 g/kg'

By sharing "Desiccant Air Conditioners" "Megacool" or "Total Heat Exchangers
As 100% outside air treatment (outside air conditioner), net zero energy is realized!